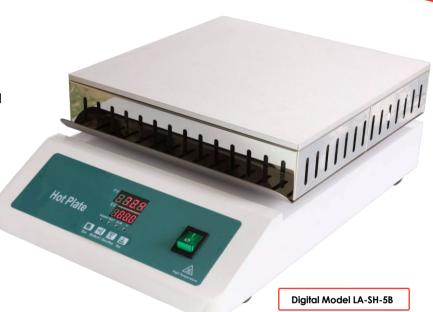

Available with analogue dial temperature control, or with a digital temperature controller.

## **SPECIFICATIONS**

| Model                  | LA-SH-5                   | LA-SH-8            | LA-SH-9            | LA-SH-5B           | LA-SH-8B           | LA-SH-9B           |
|------------------------|---------------------------|--------------------|--------------------|--------------------|--------------------|--------------------|
| Max Temp.              | 320℃                      |                    |                    | 350℃               |                    |                    |
| Shell Material         | Painted Mild Steel        |                    |                    |                    |                    |                    |
| Plate Material         | Aluminum tensile          |                    |                    |                    |                    |                    |
| Heating power (W)      | 1800                      | 3000               | 3600               | 1800               | 3000               | 3600               |
| Temperature Controller | Analogue Dial             |                    |                    | Digital            |                    |                    |
| Temperature Accuracy   | ±10%                      |                    |                    | ±1%                |                    |                    |
| Plate Temp. Uniformity | ±15%                      |                    |                    | ±10%               |                    |                    |
| External Dims (mm)     | W340 x D370 x H220        | W420 x D500 x H220 | W470 x D650 x H220 | W340 x D370 x H220 | W420 x D500 x H220 | W470 x D650 x H220 |
| Plate Dims (mm)        | W300 x D300               | W350 x D450        | W400 x D600        | W300 x D300        | W350 x D450        | W400 x D600        |
| Max Plate Load (kg)    | 20                        | 30                 | 40                 | 20                 | 30                 | 40                 |
| Power Supply           | 240V / 10Amp 240V / 15Amp |                    |                    | 240V / 10Amp       | 240V / 15Amp       |                    |
| Packaged Dims (mm)     | W550 x D400 x H250        | W550 x D520 x H250 | W650 x D650 x H250 | W550 x D400 x H250 | W550 x D520 x H250 | W650 x D650 x H250 |
| Weight (kg)            | 7                         | 10                 | 15                 | 7                  | 10                 | 15                 |
| Weight (kg)            | 7                         | 10                 | 15                 | 7                  | 10                 | 15                 |