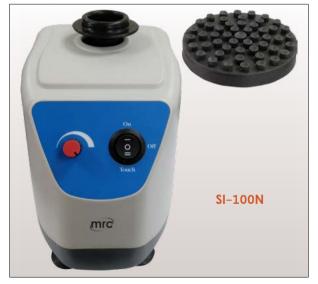

| Model             | SI-100N                                                        |
|-------------------|----------------------------------------------------------------|
| Max. Speed        | 3000rpm                                                        |
| Orbit             | 5.0mm                                                          |
| Top Head Dimen.   | Rubber platform head with Φ 80m<br>Rubber cup head with Φ 26mm |
| Dimensions(WxDxH) | 123x163x170mm                                                  |
| Weight net/gross  | 3.7/4.2kg                                                      |