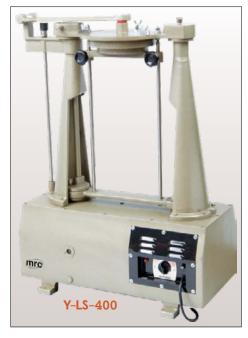

## Sieve Shaker

## Y-LS-400, Floor Sieve Shaker

- Standard sieve-shaker model, with both reciprocating and orbital shaking at same time
- With a continuously striking device on the top for helping sieving jobs well.
- No sieves included
- Please confirm Tapping should be 156 tpm or 78 tpm
- Available to use the sieves in diameter of 20cm.

| Model        | Y-LS-400                    |
|--------------|-----------------------------|
| Speed (EPM)  | 246 (50Hz) / 291 (60Hz) epm |
| TaPPing      | 156 / 78 tpm                |
| Time Setting | ON/ 0 ~ 60min               |
| Dimensions   | 400x750x950mm               |
| Sieve Size   | φ200x60mm                   |
| Weight       | 185kg                       |
| Power        | AC110/220V, 50/60Hz         |