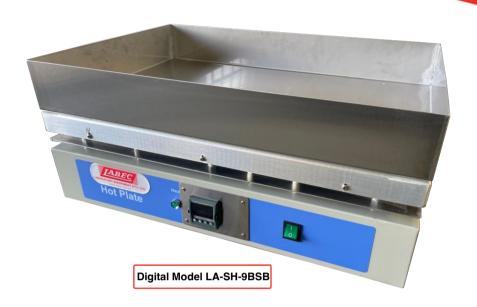

## **LABEC** Electric Sand

Baths are available in both analogue and digital control. These are made with robust construction for continuous performance, with an aluminium heating plate topped by a stainless steel sand surround. These are suitable for all routine laboratory applications. They are easy to use and durable, and are available in three sizes.

## **SPECIFICATIONS**

| Model                  | LA-SH-5SB                           | LA-SH-8SB          | LA-SH-9SB          | LA-SH-5BSB         | LA-SH-8BSB         | LA-SH-9BSB         |
|------------------------|-------------------------------------|--------------------|--------------------|--------------------|--------------------|--------------------|
| Max Temp.              | 320℃                                |                    |                    | 350℃               |                    |                    |
| Shell Material         | Painted Mild Steel                  |                    |                    |                    |                    |                    |
| Sand Surround          | Aluminum tensile                    |                    |                    |                    |                    |                    |
| Plate Material         | Stainless Steel surround, 50mm deep |                    |                    |                    |                    |                    |
| Heating power (W)      | 1200                                | 1800               | 3000               | 1200               | 1800               | 3000               |
| Temperature Controller | Analogue Dial                       |                    |                    | Digital            |                    |                    |
| Temperature Accuracy   | ±10%                                |                    |                    | ±1%                |                    |                    |
| Plate Temp. Uniformity | ±15%                                |                    |                    | ±10%               |                    |                    |
| External Dims (mm)     | W340 x D370 x H270                  | W420 x D500 x H270 | W470 x D650 x H270 | W340 x D370 x H270 | W420 x D500 x H270 | W470 x D650 x H270 |
| Sand Surround (mm)     | W300 x D300 x H50                   | W350 x D450 x H50  | W400 x D600 x H50  | W300 x D300 x H50  | W350 x D450 x H50  | W400 x D600 x H50  |
| Max Plate Load (kg)    | 20                                  | 30                 | 40                 | 20                 | 30                 | 40                 |
| Power Supply           | 240V / 10Amp                        |                    | 240V / 15Amp       | 240V / 10Amp       |                    | 240V / 15Amp       |
| Weight (kg)            | 7                                   | 10                 | 15                 | 7                  | 10                 | 15                 |