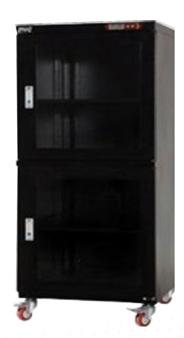

M-DYC-100

M-DYC-160

M-DYC-240/540

M-DYC-320/435

Laboratory Equipment Pty Ltd email: sales@labec.com.au Ph: 02 9560 2811 • Fax: 02 9560 6131 www.labec.com.au

## **Dry Cabinets** (1~60%RH)

| Model       | Humidity Range<br>(%RH) | Capacity<br>(L) | Shelf<br>(pcs) | Inner Dimensions<br>w*d*h (mm) | External<br>Dimensions<br>w*d*h (mm) |
|-------------|-------------------------|-----------------|----------------|--------------------------------|--------------------------------------|
| M-DYCM-100  | 20~60                   |                 |                |                                |                                      |
| M-DYCD-100  | 10~20                   | 115             | 2              | 398*375*685                    | 400*400*760                          |
| M-DYCDE-100 | 1~10                    |                 |                |                                |                                      |
|             |                         |                 |                |                                |                                      |
| M-DYCM-160  | 20~60                   | 160             | 3              | 448*422*848                    | 450*450*1030                         |
| M-DYCD-160  | 10~20                   |                 |                |                                |                                      |
| M-DYCDE-160 | 1~10                    |                 |                |                                |                                      |
|             |                         |                 |                |                                |                                      |
| M-DYCM-240  | 20~60                   | 240             | 3              | 598*370*1083                   | 600*400*1265                         |
| M-DYCD-240  | 10~20                   |                 |                |                                |                                      |
| M-DYCDE-240 | 1~10                    |                 |                |                                |                                      |
|             |                         |                 |                |                                |                                      |
| M-DYCM-320  | 20~60                   | 320             | 3              | 898*420*848                    | 900*450*1030                         |
| M-DYCD-320  | 10~20                   |                 |                |                                |                                      |
| M-DYCDE-320 | 1~10                    |                 |                |                                |                                      |
|             |                         |                 |                |                                |                                      |
| M-DYCM-435  | 20~60                   | 435             | 3              | 898*570*848                    | 900*600*1030                         |
| M-DYCD-435  | 10~20                   |                 |                |                                |                                      |
| M-DYCDE-435 | 1~10                    |                 |                |                                |                                      |
|             |                         |                 |                |                                |                                      |
| M-DYCM-540  | 20~60                   | 540             | 3              | 598*720*1318                   | 600*750*1500                         |
| M-DYCD-540  | 10~20                   |                 |                |                                |                                      |
| M-DYCDE-540 | 1~10                    |                 |                |                                |                                      |