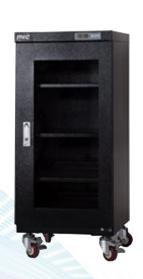

M-DYC-100

M-DYC-160

M-DYC-240/540

M-DYC-320/435

Laboratory Equipment Pty Ltd email: sales@labec.com.au Ph: 02 9560 2811 • Fax: 02 9560 6131 www.labec.com.au

## **Dry Cabinets** (1~60%RH)

| Model       | Humidity Range<br>(%RH) | Capacity<br>(L) | Shelf<br>(pcs) | Inner Dimensions<br>w*d*h (mm) | External<br>Dimensions<br>w*d*h (mm) |
|-------------|-------------------------|-----------------|----------------|--------------------------------|--------------------------------------|
| M-DYCM-100  | 20~60                   |                 |                |                                |                                      |
| M-DYCD-100  | 10~20                   | 115             | 2              | 398*375*685                    | 400*400*760                          |
| M-DYCDE-100 | 1~10                    |                 |                |                                |                                      |
|             |                         |                 |                |                                |                                      |
| M-DYCM-160  | 20~60                   | 160             | 3              | 448*422*848                    | 450*450*1030                         |
| M-DYCD-160  | 10~20                   |                 |                |                                |                                      |
| M-DYCDE-160 | 1~10                    |                 |                |                                |                                      |
|             |                         |                 |                |                                |                                      |
| M-DYCM-240  | 20~60                   | 240             | 3              | 598*370*1083                   | 600*400*1265                         |
| M-DYCD-240  | 10~20                   |                 |                |                                |                                      |
| M-DYCDE-240 | 1~10                    |                 |                |                                |                                      |
|             |                         |                 |                |                                |                                      |
| M-DYCM-320  | 20~60                   | 320             | 3              | 898*420*848                    | 900*450*1030                         |
| M-DYCD-320  | 10~20                   |                 |                |                                |                                      |
| M-DYCDE-320 | 1~10                    |                 |                |                                |                                      |
|             |                         |                 |                |                                |                                      |
| M-DYCM-435  | 20~60                   | 435             | 3              | 898*570*848                    | 900*600*1030                         |
| M-DYCD-435  | 10~20                   |                 |                |                                |                                      |
| M-DYCDE-435 | 1~10                    |                 |                |                                |                                      |
|             |                         |                 |                |                                |                                      |
| M-DYCM-540  | 20~60                   | 540             | 3              | 598*720*1318                   | 600*750*1500                         |
| M-DYCD-540  | 10~20                   |                 |                |                                |                                      |
| M-DYCDE-540 | 1~10                    |                 |                |                                |                                      |