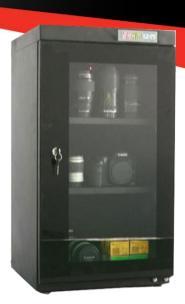

M-DYC-100

M-DYC-160

M-DYC-240/540

M-DYC-320/435

Laboratory Equipment Pty Ltd email: sales@labec.com.au Ph: 02 9560 2811 • Fax: 02 9560 6131 www.labec.com.au

## **Dry Cabinets** (1~60%RH)

| Model       | Humidity Range<br>(%RH) | Capacity<br>(L) | Shelf<br>(pcs) | Inner Dimensions<br>w*d*h (mm) | External<br>Dimensions<br>w*d*h (mm) |
|-------------|-------------------------|-----------------|----------------|--------------------------------|--------------------------------------|
| M-DYCM-100  | 20~60                   |                 |                |                                |                                      |
| M-DYCD-100  | 10~20                   | 115             | 2              | 398*375*685                    | 400*400*760                          |
| M-DYCDE-100 | 1~10                    |                 |                |                                |                                      |
|             |                         |                 |                |                                |                                      |
| M-DYCM-160  | 20~60                   | 160             | 3              | 448*422*848                    | 450*450*1030                         |
| M-DYCD-160  | 10~20                   |                 |                |                                |                                      |
| M-DYCDE-160 | 1~10                    |                 |                |                                |                                      |
|             |                         |                 |                |                                |                                      |
| M-DYCM-240  | 20~60                   | 240             | 3              | 598*370*1083                   | 600*400*1265                         |
| M-DYCD-240  | 10~20                   |                 |                |                                |                                      |
| M-DYCDE-240 | 1~10                    |                 |                |                                |                                      |
|             |                         |                 |                |                                |                                      |
| M-DYCM-320  | 20~60                   | 320             | 3              | 898*420*848                    | 900*450*1030                         |
| M-DYCD-320  | 10~20                   |                 |                |                                |                                      |
| M-DYCDE-320 | 1~10                    |                 |                |                                |                                      |
|             |                         |                 |                |                                |                                      |
| M-DYCM-435  | 20~60                   | 435             | 3              | 898*570*848                    | 900*600*1030                         |
| M-DYCD-435  | 10~20                   |                 |                |                                |                                      |
| M-DYCDE-435 | 1~10                    |                 |                |                                |                                      |
|             |                         |                 |                |                                |                                      |
| M-DYCM-540  | 20~60                   | 540             | 3              | 598*720*1318                   | 600*750*1500                         |
| M-DYCD-540  | 10~20                   |                 |                |                                |                                      |
| M-DYCDE-540 | 1~10                    |                 |                |                                |                                      |