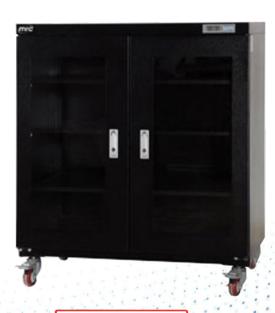

M-DYC-100

M-DYC-160

M-DYC-240/540

M-DYC-320/435

Laboratory Equipment Pty Ltd email: sales@labec.com.au Ph: 02 9560 2811 • Fax: 02 9560 6131 www.labec.com.au

## **Dry Cabinets** (1~60%RH)

| Model       | Humidity Range<br>(%RH) | Capacity<br>(L) | Shelf<br>(pcs) | Inner Dimensions<br>w*d*h (mm) | External<br>Dimensions<br>w*d*h (mm) |
|-------------|-------------------------|-----------------|----------------|--------------------------------|--------------------------------------|
| M-DYCM-100  | 20~60                   |                 |                |                                |                                      |
| M-DYCD-100  | 10~20                   | 115             | 2              | 398*375*685                    | 400*400*760                          |
| M-DYCDE-100 | 1~10                    |                 |                |                                |                                      |
|             |                         |                 |                |                                |                                      |
| M-DYCM-160  | 20~60                   | 160             | 3              | 448*422*848                    | 450*450*1030                         |
| M-DYCD-160  | 10~20                   |                 |                |                                |                                      |
| M-DYCDE-160 | 1~10                    |                 |                |                                |                                      |
|             |                         |                 |                |                                |                                      |
| M-DYCM-240  | 20~60                   | 240             | 3              | 598*370*1083                   | 600*400*1265                         |
| M-DYCD-240  | 10~20                   |                 |                |                                |                                      |
| M-DYCDE-240 | 1~10                    |                 |                |                                |                                      |
|             |                         |                 |                |                                |                                      |
| M-DYCM-320  | 20~60                   | 320             | 3              | 898*420*848                    | 900*450*1030                         |
| M-DYCD-320  | 10~20                   |                 |                |                                |                                      |
| M-DYCDE-320 | 1~10                    |                 |                |                                |                                      |
|             |                         |                 |                |                                |                                      |
| M-DYCM-435  | 20~60                   | 435             | 3              | 898*570*848                    | 900*600*1030                         |
| M-DYCD-435  | 10~20                   |                 |                |                                |                                      |
| M-DYCDE-435 | 1~10                    |                 |                |                                |                                      |
|             |                         |                 |                |                                |                                      |
| M-DYCM-540  | 20~60                   | 540             | 3              | 598*720*1318                   | 600*750*1500                         |
| M-DYCD-540  | 10~20                   |                 |                |                                |                                      |
| M-DYCDE-540 | 1~10                    |                 |                |                                |                                      |