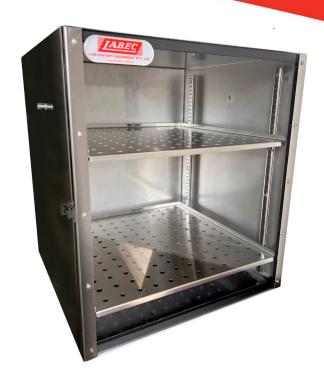

## Desiccator Cabinets Stainless Steel

**LABEC Desiccator Cabinets** are constructed of quality stainless steel with a full acrylic door.

All joints are sealed and the adjustable door catch ensures airtight closure onto a silicone rubber seal.

Wire shelves and a stainless steel desiccant tray are included.

| Model                    | DC1                                                     | DC2             | DC3             | DC4             | DC5             |
|--------------------------|---------------------------------------------------------|-----------------|-----------------|-----------------|-----------------|
| Int. Dim. (mm) H x W x D | 350 x 300 x 300                                         | 460 x 380 x 380 | 600 x 380 x 380 | 600 x 500 x 500 | 900 x 610 x 510 |
| Ext. Dim. (mm) H x W x D | 380 x 320 x 320                                         | 500 x 400 x 400 | 620 x 400 x 400 | 620 x 520 x 520 | 920 x 650 x 550 |
| Capacity (L)             | 32                                                      | 66              | 90              | 150             | 270             |
| Shelves Supplied         | 2                                                       | 2               | 2               | 4               | 4               |
| Material (door)          | Acrylic                                                 |                 |                 |                 |                 |
| Material (exterior)      | Stainless Steel                                         |                 |                 |                 |                 |
| Options                  | Gas inlet/outlet valves, additonal shelves, glass door. |                 |                 |                 |                 |