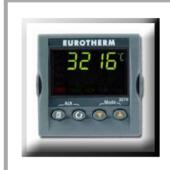

#### Controller

Fan forced for temperature uniformity and rapid temperature recovery a digital microprocessor based PID temperature controller controls the temperature.