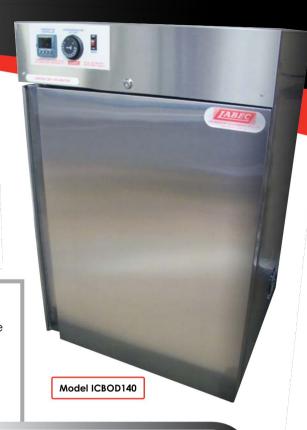

## **Economy Refrigerated Incubator**

Under Bench Model (0°C to +40°C)

### LABEC Economy Refrigerated Incubator is manufactured in Australia featuring stainless steel outer finish and easy clean white plastic moulded interior. Suitable for applications where general purpose laboratory requires storing and testing of

# **Economy Refrigerated Incubator**

Under Bench Model (0°C to +40°C)

| Model                    | ICBOD140                                                                                                               |
|--------------------------|------------------------------------------------------------------------------------------------------------------------|
| Capacity (litres)        | 140                                                                                                                    |
| Int. Dim. (cm) H x W x D | 68 x 49 x 40                                                                                                           |
| Ext. Dim. (cm) H x W x D | 95 x 60 x 65                                                                                                           |
| Temp. Controller         | Digital PID Controller                                                                                                 |
| Temp. Min                | 0°C                                                                                                                    |
| Temp. Max                | 40°C                                                                                                                   |
| Temp. Setting Accuracy   | 0.1°C                                                                                                                  |
| Temp. Fluctuation        | +/- 0.2°C                                                                                                              |
| Temp. Sensor             | Pt 100 ohms                                                                                                            |
| Heating System           | Electric Element                                                                                                       |
| Refrigerant              | R134a (CFC Free)                                                                                                       |
| Interior Material        | Moulded Plastic Liner                                                                                                  |
| Exterior Material        | Stainless Steel                                                                                                        |
| Options                  | Low height model - Reduce height to 83cm (increases width to 72cm).  Cable entry port, programmable controller, timer. |
| Safety Features          | Overtemperature alarm, temperature protection cut off, earth leakage breaker (ELB)                                     |
| Shelves                  | 3                                                                                                                      |
| Power Supply             | 240V / 50Hz                                                                                                            |
| Power (W)                | 220                                                                                                                    |
| Weight (kg)              | 49                                                                                                                     |