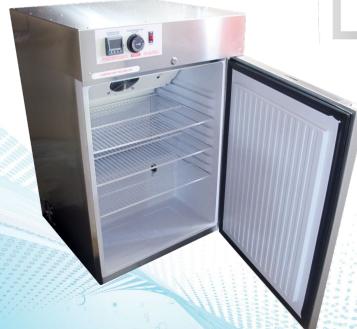

## **Economy Refrigerated Incubator**

Under Bench Model (0°C to +40°C)

### LABEC Economy Refrigerated Incubator is manufactured in Australia featuring stainless steel outer finish and easy clean white plastic moulded interior. Suitable for applications where general purpose laboratory requires storing and testing of

#### Features include:

- RCD/ELB (earth leakage breaker).
- Over Temperature Thermostat.
- Adjustable/removable shelving.