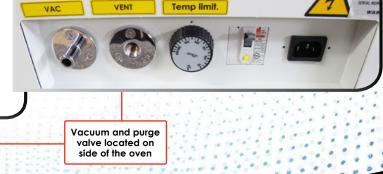

  Silicon door seal and positive
- door latch ensures a tight seal.
- Vacuum and purge valve are located on side of the oven for easy access.
- Glass viewing window.

TABEC

Laboratory Equipment Pty Ltd

Laboratory Equipment Pty Ltd email: sales@labec.com.au Ph: 02 9560 2811 • Fax: 02 9560 6131 www.labec.com.au