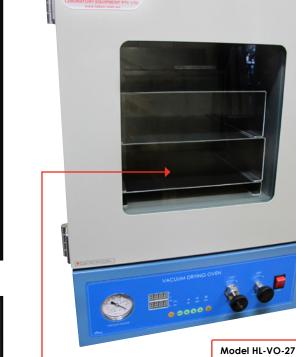

## Digital Vacuum Oven (Ambient up to +200°C ±1°C)

## Features include:

- These vacuum ovens are accurate and reliable.
- Large flat heaters embedded on right & left side walls and the base provides excellent temperature uniformity.
- Uniformity and quick heating time.Ovens feature PID controller
- and digital display.

  Silicon door seal and positive
- door latch ensures a tight seal.
- Vacuum and purge valve are located on side of the oven for easy access.
- Glass viewing window.

TABEC

Laboratory Equipment Pty Ltd

Laboratory Equipment Pty Ltd email: sales@labec.com.au Ph: 02 9560 2811 • Fax: 02 9560 6131 www.labec.com.au

## **Digital Vacuum Oven** (Ambient up to +200°C ±1°C)

| Model                  |            | HL-VO-27                                                              | HL-VO-63        | HL-VO-125        | HL-VO-216        |
|------------------------|------------|-----------------------------------------------------------------------|-----------------|------------------|------------------|
| Capacity (Litres)      |            | 27                                                                    | 64              | 125              | 216              |
| Chamber (mm) W x B x H |            | 300 x 300 x 300                                                       | 400 x 400 x 400 | 500 x 500 x 500  | 600 x 600 x 600  |
| Temp.                  | Range      | Ambient up to +200°C +/- 1°C                                          |                 |                  |                  |
|                        | Controller | Digital PID Controller with PT 100 ohm sensor                         |                 |                  |                  |
| Timer                  |            | Digital / 99hr, 59min                                                 |                 |                  |                  |
| Heating                | Output     | 1.5 Kw                                                                | 2.1 Kw          | 4 Kw             | 6 Kw             |
|                        | Time       | 15 ~ 20 min up to 100°C                                               |                 |                  |                  |
| Vacuum Range           |            | 10 ~ 760mmHg                                                          |                 |                  |                  |
| Material               | Interior   | Stainless Steel                                                       |                 |                  |                  |
|                        | Exterior   | Powder coated steel plate                                             |                 |                  |                  |
|                        | Insulation | Ceramic fiber                                                         |                 |                  |                  |
| Door                   |            | Magnetic closure with silicon packing, Tempered saftey glass window   |                 |                  |                  |
| Shelves                |            | Aluminum                                                              |                 |                  |                  |
| Control & Display      |            | Microprocessor digital PID control & LED display                      |                 |                  |                  |
| Safety Device          |            | Over temp. limiter, Over current breaker, Alarm & Cut-off at time end |                 |                  |                  |
| Power Source           |            | 220VAC, 50/60Hz                                                       |                 |                  |                  |
| Overall (mm) W x D x H |            | 515 x 460 x 780                                                       | 615 x 560 x 880 | 720 x 700 x 1000 | 850 x 800 x 1200 |
| Weight (kg)            |            | 65                                                                    | 105             | 145              | 170              |