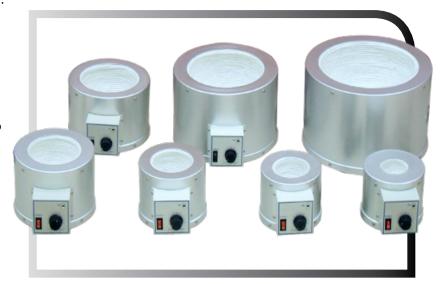

## Heating Mantle (+450°C)

**LABEC** high quality

**Heating Mantles** are available in 50ml, 100ml, 250ml, 500ml, 1 to 5 litres and 10 litres capacity.

The heating mantle has a built in simmerstat controller to regulate temperature to 450°C.

The flexible coiled heating element provides excellent heat transfer while absorbing shock to minimalise flask damage.

The rigid housing supports the weight of the vessel and provides uniform heating of the vessel without the danger of an open frame.

## **SPECIFICATIONS**

| Model - Manual Control | Capacity | Power |
|------------------------|----------|-------|
| M-MN-50C               | 50ml     | 60W   |
| M-MN-100C              | 100ml    | 80W   |
| M-MN-250C              | 250ml    | 200W  |
| M-MN-500C              | 500ml    | 300W  |
| M-MN-1000C             | 1000ml   | 400W  |
| M-MN-2000C             | 2000ml   | 500W  |
| M-MN-3000C             | 3000ml   | 600W  |
| M-MN-5000C             | 5000ml   | 700W  |
| M-MN-10LC              | 10Litres | 1300W |