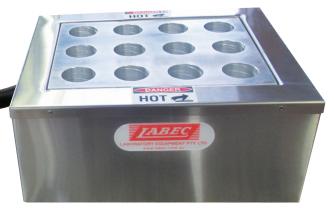

## **LABEC** offers a **Digestion Block Heater**

for heavy acid environments with stainless steel exterior and controls at 3 meters length. The digital PID temperature controller controls with ±1°C. The controller also features an alarm cut-off which is adjustable and must be manually reset if a fault occurs. These units are custom built to size.

## Model LDBH-1223

## **SPECIFICATIONS**

| Model                  | LDBH-1223            |
|------------------------|----------------------|
| Number of holes        | 12                   |
| Depth of holes (mm)    | 90                   |
| Diameter of holes (mm) | 23                   |
| Temperature Control    | Digital PID          |
| Temperature Max        | 400°C                |
| Power                  | 240V / 15AMPS / 50Hz |