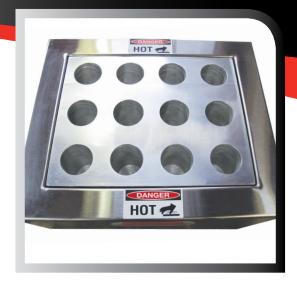

## **LABEC** offers a **Digestion Block Heater**

for heavy acid environments with stainless steel exterior and controls at 3 meters length. The digital PID temperature controller controls with ±1°C. The controller also features an alarm cut-off which is adjustable and must be manually reset if a fault occurs. These units are custom built to size.

## Model LDBH-1223

## **SPECIFICATIONS**

| Model                  | LDBH-1223            |
|------------------------|----------------------|
| Number of holes        | 12                   |
| Depth of holes (mm)    | 90                   |
| Diameter of holes (mm) | 23                   |
| Temperature Control    | Digital PID          |
| Temperature Max        | 400°C                |
| Power                  | 240V / 15AMPS / 50Hz |