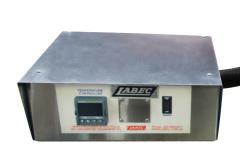

## **LABEC** offers a **Digestion Block Heater**

for heavy acid environments with stainless steel exterior and controls at 3 meters length. The digital PID temperature controller controls with ±1°C. The controller also features an alarm cut-off which is adjustable and must be manually reset if a fault occurs. These units are custom built to size.